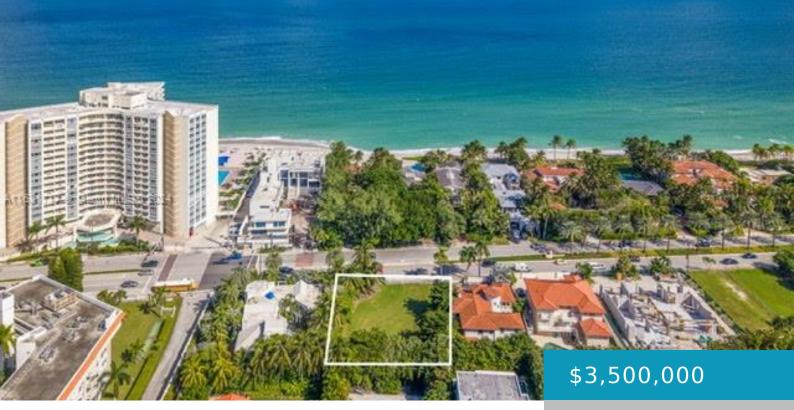

# 680, OCEAN BLVD, GOLDEN BEACH, FL, 33160

http://www.goldenbeachhomesforsale.com

35 51 42 2 52 42 GOLDEN BEACH SEC A PB 9-52 LOTS 17 & 18 BLK 1 LOT SIZE 101.000 X 143 OR 20015-4227 1001 1 COC 22358-2236 04 2004 1 Discover an extraordinary opportunity in prestigious Golden Beach! This expansive 14,443 sq. ft. lot offers 100 feet of prime frontage, perfect for creating [...]